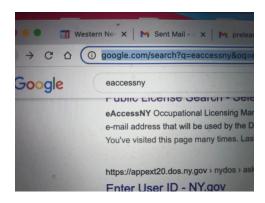

## Go to google and type in "eaccessNY"

Look for Real Estate Salesperson | Department of State (a few links down)